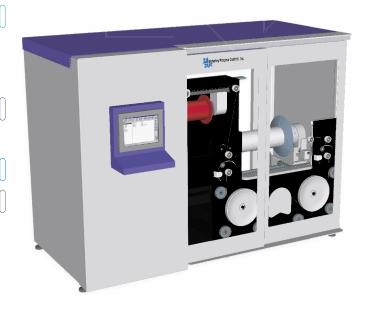

# RM50™ PROOF TEST AND **SYSTEM**

Berkeley's RM50 Proof Test and Rewind System is the fastest and best winder on the world market today. This winder is capable of production winding and testing more than 50% faster than competing machines. Producing perfectly wound packages at these speeds translates to real benefits in cost-of-ownership. Optimized for minimum floor space footprint and maximum operator ergonomics, Berkeley fiber machines lead the world in speed and productivity.

# FEATURES

- Sophisticated all-servo motor solution allows precise tracking of all rotating machine parts at extremely high speeds
- Up to 1000km-capacity spools with automated loading from spool cart
- Independent control of payout and take-up tension
- Servo-controlled proof testing, unsurpassed accuracy
- Touch screen diagnostics for easy plant maintenance
- Real-time load-cell measurement of payout, take-up, and proof test tensions
- Easy string-up
- Safety shielding
- Ethernet connectivity to product tracking network with built-in product tracking and automatic spool bar code reading
- Straight and tapered flange spool capability on both payout and take-up