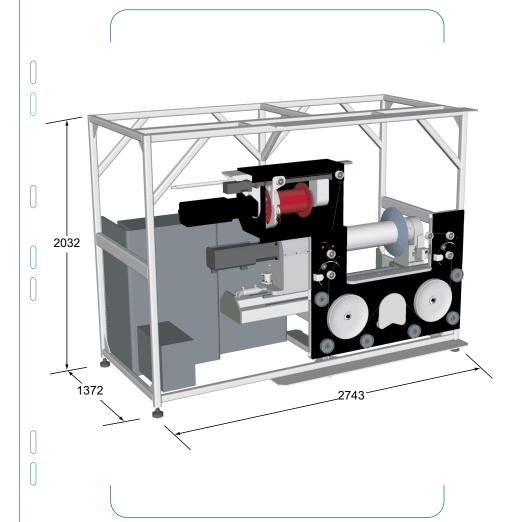

## Footprint

 $3.76m^{2}$ 

#### Physical

2743mm x 1372mm x2032mm (108" x 54" x 80")